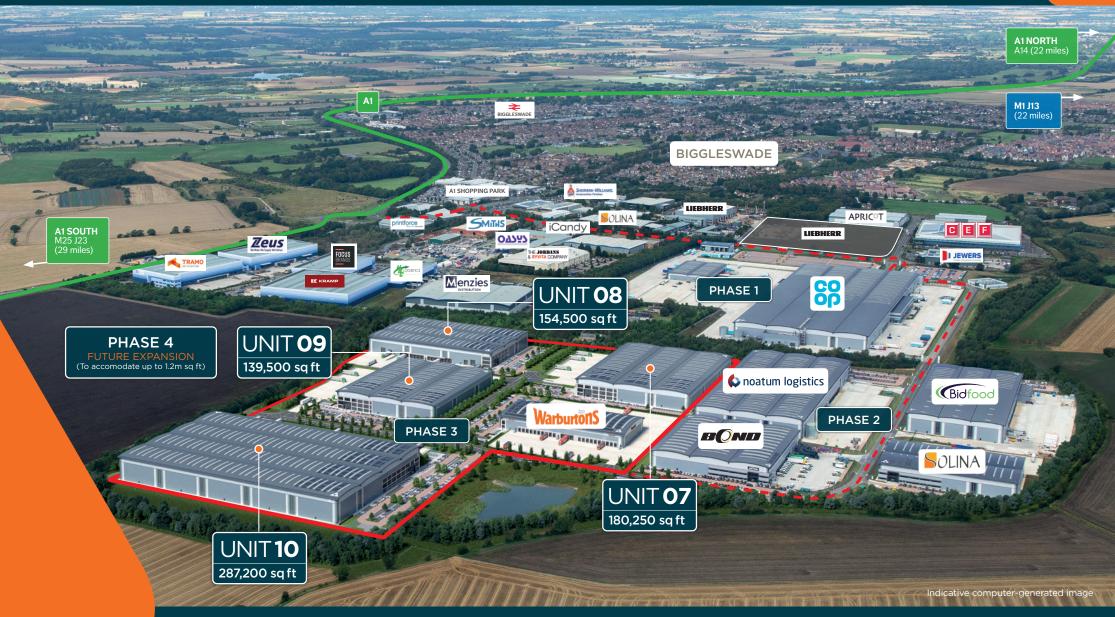

### **LOCAL OCCUPIERS**

Stratton Business Park is currently home to over 40 companies including key occupiers such as The Co-op Group, Bidfood, Solina and Noatum Logistics.

The business park is a key location for the AgriFood sector of the economy, with roughly one third of the people employed in food related businesses.

## UNIT 07

| Warehouse                  | 171,750 sq ft | 15,956 sq m |
|----------------------------|---------------|-------------|
| Main Offices               | 8,500 sq ft   | 790 sq m    |
| Total                      | 180,250 sq ft | 16,746 sq m |
| Clear Height               |               | 15m         |
| No. of Dock Levellers      |               | 16          |
| No. of Level Entry Doors   |               | 2           |
| No. of Jumbo Level Entry D | oors          | 2           |
| Yard Depth                 |               | 53m         |
| HGV Parking Spaces         |               | 22          |
| Car Parking Spaces         |               | 135         |

# UNIT 08

**EV Parking Spaces** 

| Warehouse                  | 145,500 sq ft | 13,517 sq m |
|----------------------------|---------------|-------------|
| Main Offices               | 9,000 sq ft   | 836 sq m    |
| Total                      | 154,500 sq ft | 14,353 sq m |
| Clear Height               |               | 15m         |
| No. of Dock Levellers      |               | 14          |
| No. of Level Entry Doors   |               | 2           |
| No. of Jumbo Level Entry D | oors          | 2           |
| Yard Depth                 |               | 53m         |
| HGV Parking Spaces         |               | 25          |
| Car Parking Spaces         |               | 113         |
| EV Parking Spaces          |               | 22          |
| Van Parking Spaces         |               | 7           |

## UNIT 09

| warenouse                  | 132,000 sq ft | 12,263 sq m |
|----------------------------|---------------|-------------|
| Main Offices               | 7,500 sq ft   | 697 sq m    |
| Total                      | 139,500 sq ft | 12,960 sq m |
| Clear Height               |               | 15m         |
| No. of Dock Levellers      |               | 12          |
| No. of Level Entry Doors   |               | 1           |
| No. of Jumbo Level Entry D | oors          | 2           |
| Yard Depth                 |               | 50m         |
| HGV Parking Spaces         |               | 21          |
| Car Parking Spaces         |               | 116         |
| EV Parking Spaces          |               | 26          |
| Van Parking Spaces         |               | 7           |
|                            |               |             |

## UNIT 10

Warehouse

| Main Offices               | 13,500 sq ft  | 1,254 sq m  |
|----------------------------|---------------|-------------|
| Hub Offices                | 3,500 sq ft   | 325 sq m    |
| Gatehouse                  | 200 sq ft     | 19 sq m     |
| Total                      | 287,200 sq ft | 26,682 sq m |
| Clear Height               |               | 18m         |
| No. of Dock Levellers      |               | 24          |
| No. of Level Entry Doors   |               | 1           |
| No. of Jumbo Level Entry D | oors          | 2           |
| Yard Depth                 |               | 50m         |
| HGV Parking Spaces         |               | 38          |
| Car Parking Spaces         |               | 222         |
| EV Parking Spaces          |               | 44          |
| Van Parking Spaces         |               | 6           |
|                            |               |             |