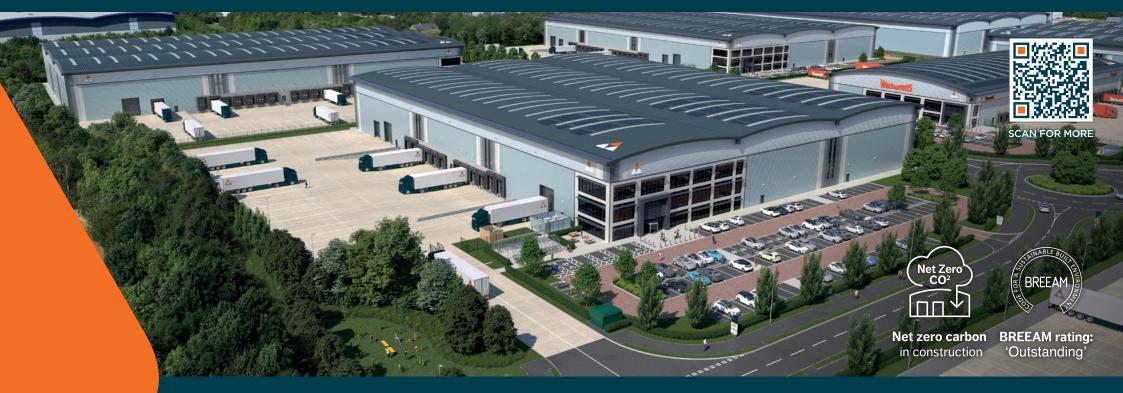

# SYMMETRY PARK BIGGLESWADE

66,000; 140,000; 155,000; 180,000 & 287,000 SQ FT

# **READY TO OCCUPY FROM Q3 2025**

FURTHER DESIGN & BUILD OPPORTUNITIES AVAILABLE OF UP TO 1.2 MILLION SQ FT



ACCOMMODATING YOUR FUTURE

# THE SITE





# LABOUR



#### **DEMOGRAPHIC OPPORTUNITY**

There are 151,100 residents of core working age (i.e. aged 16-64) in the Biggleswade catchment, 57% who are under the age of 45.

Housing data within a 30 minute catchment area shows that, by 2031, over 6,500 new dwellings are to be delivered.

Biggleswade provides a young, active population living locally with appropriate skills for the logistics sector.



#### HIGHLY SKILLED WORKFORCE

**Biggleswade is future facing,** with over 70% of working age residents skilled to RQF 3+ positioning the area to respond to demand for a more highly skilled logistics and distribution workforce.

% of workforce with RQF 3+ qualifications

| Symmetry Park Biggleswade | 70.7% |
|---------------------------|-------|