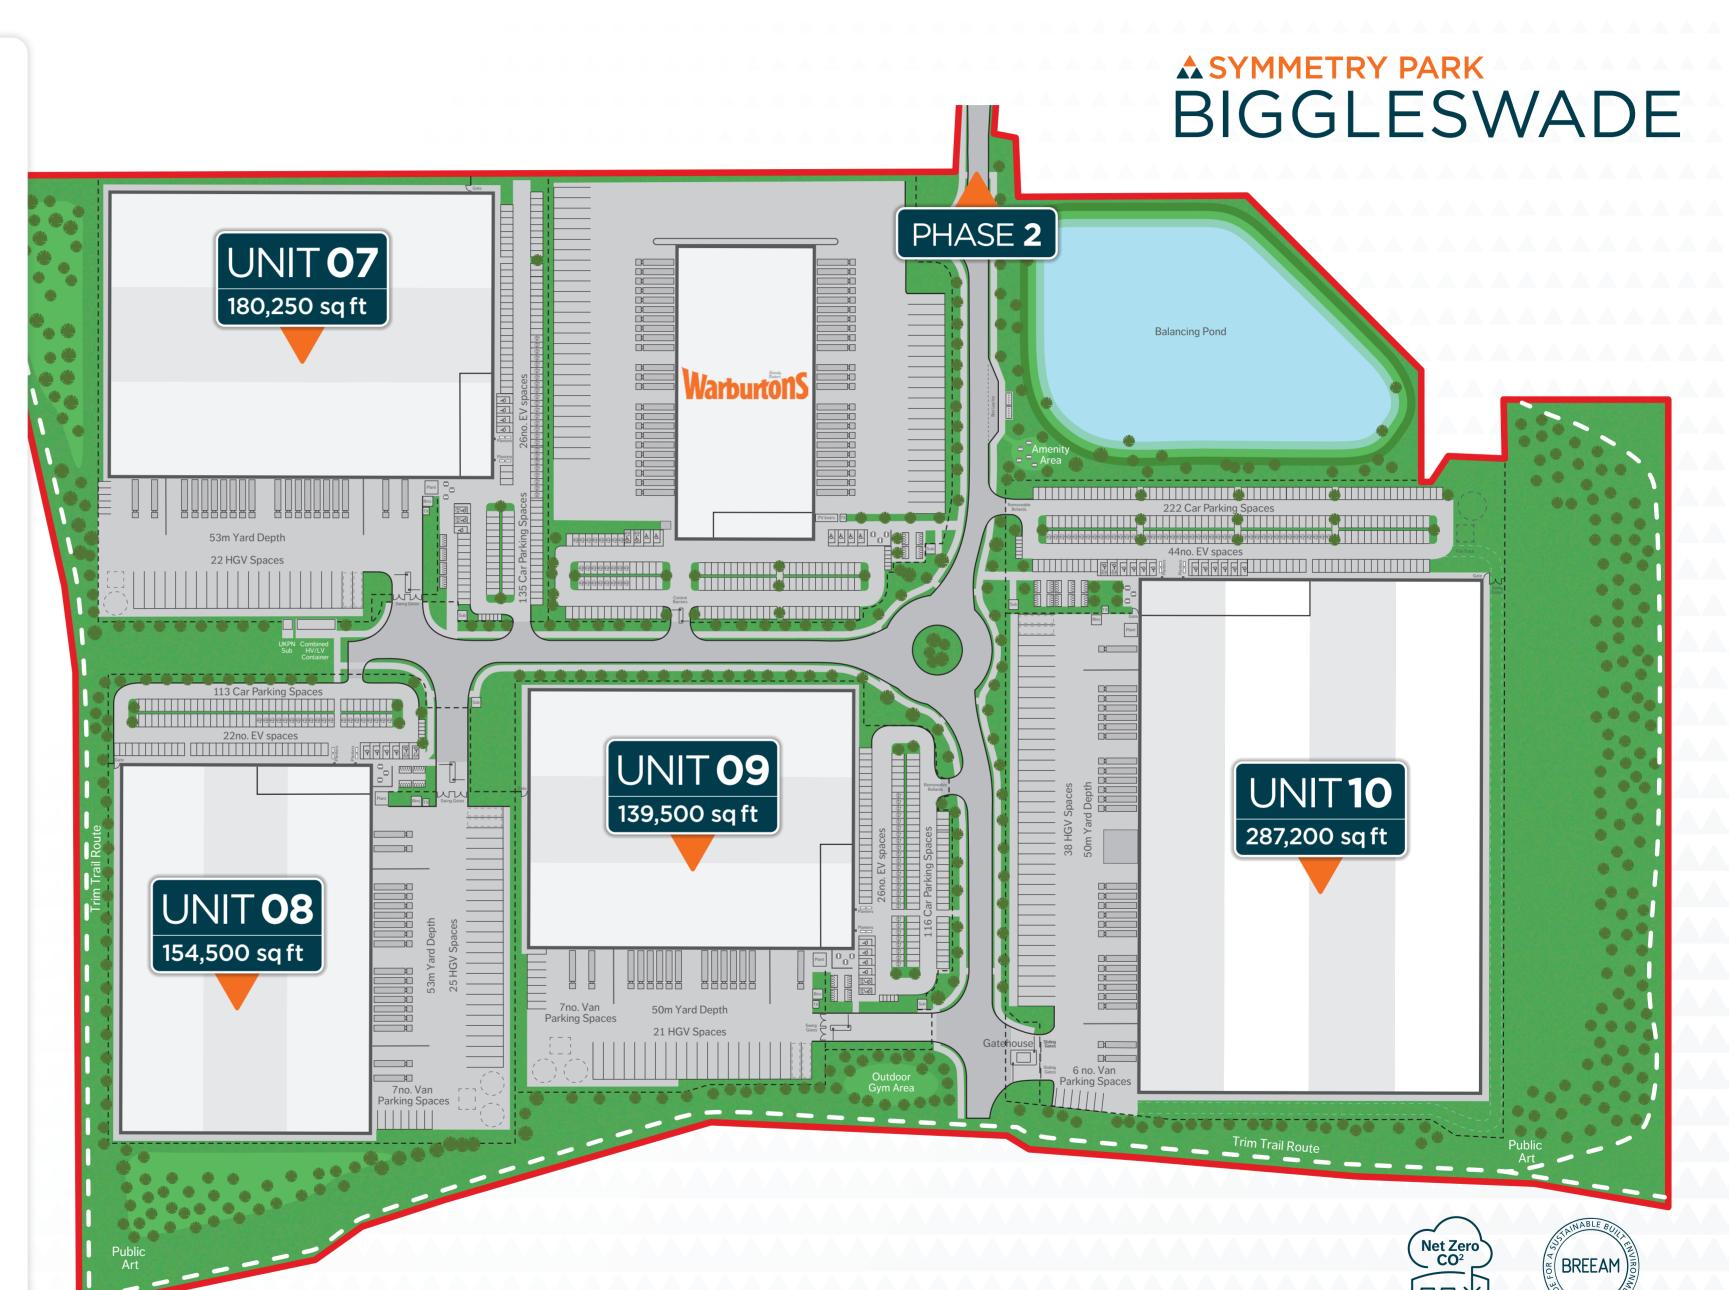

## UNIT 07

| Warehouse                  | 171,750 sq ft | 15,956 sq m |
|----------------------------|---------------|-------------|
| Main Offices               | 8,500 sq ft   | 790 sq m    |
| Total                      | 180,250 sq ft | 16,746 sq m |
| Clear Height               |               | 15m         |
| No. of Dock Levellers      |               | 16          |
| No. of Level Entry Doors   |               | 2           |
| No. of Jumbo Level Entry D | oors          | 2           |
| Yard Depth                 |               | 53m         |
| HGV Parking Spaces         |               | 22          |
| Car Parking Spaces         |               | 135         |

# UNIT 08

**EV Parking Spaces** 

| Warehouse                  | 145,500 sq ft | 13,517 sq m |
|----------------------------|---------------|-------------|
| Main Offices               | 9,000 sq ft   | 836 sq m    |
| Total                      | 154,500 sq ft | 14,353 sq m |
| Clear Height               |               | 15m         |
| No. of Dock Levellers      |               | 14          |
| No. of Level Entry Doors   |               | 2           |
| No. of Jumbo Level Entry D | oors          | 2           |
| Yard Depth                 |               | 53m         |
| HGV Parking Spaces         |               | 25          |
| Car Parking Spaces         |               | 113         |
| EV Parking Spaces          |               | 22          |
| Van Parking Spaces         |               | 7           |

## UNIT 09

| warenouse                  | 132,000 sq ft | 12,263 sq m |
|----------------------------|---------------|-------------|
| Main Offices               | 7,500 sq ft   | 697 sq m    |
| Total                      | 139,500 sq ft | 12,960 sq m |
| Clear Height               |               | 15m         |
| No. of Dock Levellers      |               | 12          |
| No. of Level Entry Doors   |               | 1           |
| No. of Jumbo Level Entry D | oors          | 2           |
| Yard Depth                 |               | 50m         |
| HGV Parking Spaces         |               | 21          |
| Car Parking Spaces         |               | 116         |
| EV Parking Spaces          |               | 26          |
| Van Parking Spaces         |               | 7           |
|                            |               |             |

## UNIT 10

Warehouse

| Main Offices               | 13,500 sq ft  | 1,254 sq m  |
|----------------------------|---------------|-------------|
| Hub Offices                | 3,500 sq ft   | 325 sq m    |
| Gatehouse                  | 200 sq ft     | 19 sq m     |
| Total                      | 287,200 sq ft | 26,682 sq m |
| Clear Height               |               | 18m         |
| No. of Dock Levellers      |               | 24          |
| No. of Level Entry Doors   |               | 1           |
| No. of Jumbo Level Entry D | oors          | 2           |
| Yard Depth                 |               | 50m         |
| HGV Parking Spaces         |               | 38          |
| Car Parking Spaces         |               | 222         |
| EV Parking Spaces          |               | 44          |
| Van Parking Spaces         |               | 6           |
|                            |               |             |