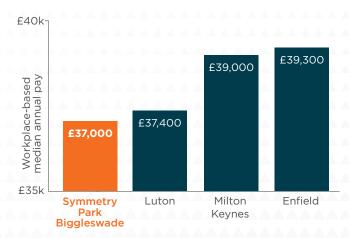

#### LOWER LABOUR COST

**53%** of Biggleswade residents travel less than 10km to get to work.