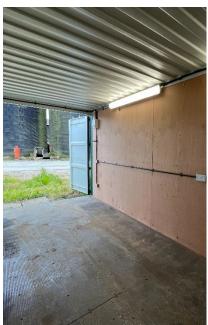

## Description

This former shipping container is fully enclosed with secured access. This was previously used as a small workshop, and therefore benefits from electricity, lighting, and a shelving unit. The site has secure gated entrance and CCTV. The yard backs onto agricultural land and is adjacent to residential buildings.