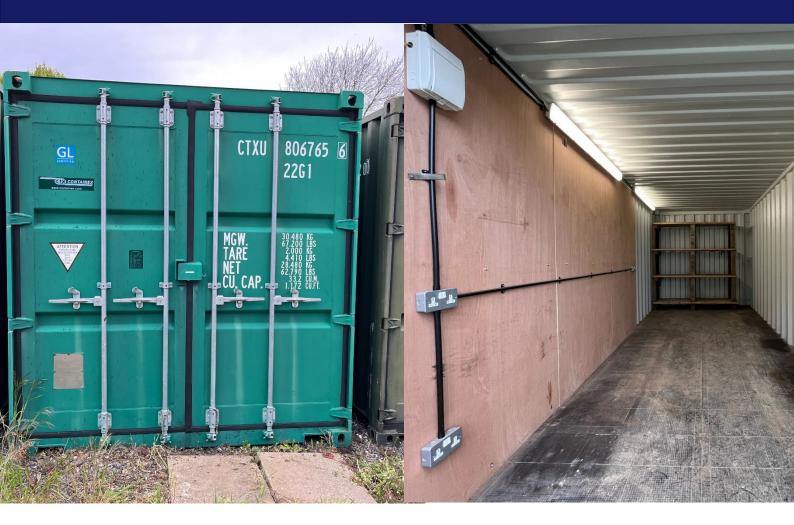

## Description

This former shipping container is fully enclosed with secured access. This was previously used as a small workshop, and therefore benefits from electricity, lighting, and a shelving unit. The site has secure gated entrance and CCTV. The yard backs onto agricultural land and is adjacent to residential buildings.

# APPROX. 149.32 SQ.FT (13.87 SQ.M)

# **HIGHLIGHTS**

- Close to A1(M) and the A602
- Close to Knebworth (0.3 miles) and Stevenage (3.3 miles)
- Secure gated access.
- Private rural location.
- 19ft, 4in. x 7ft, 8in GIA