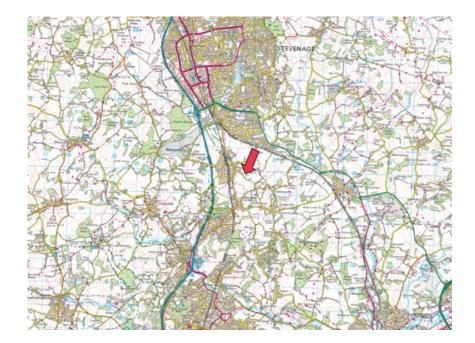

### Location

Located to the southeast of the village of Knebworth, with excellent road transport links to the A1 (M) and A602. The property is within easy access to larger settlements such as Stevenage, Ware and Welwyn Garden City. The A1 (M) provides further links to the M25, providing links to London, and the A414, providing links to St Albans.