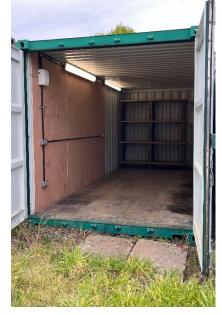

## Description

This former shipping container is fully enclosed with secured access. This was previously used as a small workshop, and therefore benefits from electricity, lighting, and a shelving unit. The site has secure gated entrance and CCTV. The yard backs onto agricultural land and is adjacent to residential buildings.