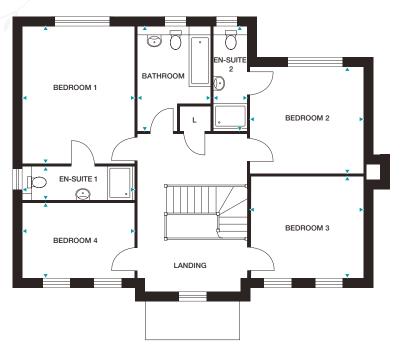

## FIRST FLOOR

Bedroom 1 4540mm x 3690mm 14'11" x 12'1"

En-Suite 1 3600mm x 1110mm (max) 11'0" x 3'8" (max)

Bedroom 2 3730mm x 3500mm 12'3" x 11'6"

En-Suite 2 3350mm x 1100mm (max) 11'0" x 3'7" (max)

Bedroom 3 3670mm x 3330mm 12'1" x 10'11"

Bedroom 4 3690mm x 2460mm 12'1" x 8'1"

Bathroom 3450mm x 2430mm (max) 11'4" x 8'0" (max)