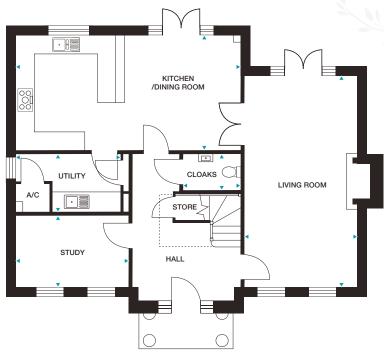

## 4 bedroom home

Plots 24, 94, 105 and 106

Kitchen/ Dining Room 7380mm x 3770mm (max) 24'3" x 12'5" (max)

Living Room 6930mm x 3670mm 22'9" x 12'1"

Study 3700mm x 2320mm 12'2" x 7'7"

Utility Room 3700mm x 1880mm (max) 12'2" x 6'2" (max)

Cloaks 1860mm x 1160mm (max) 6'1" x 3'10" (max)