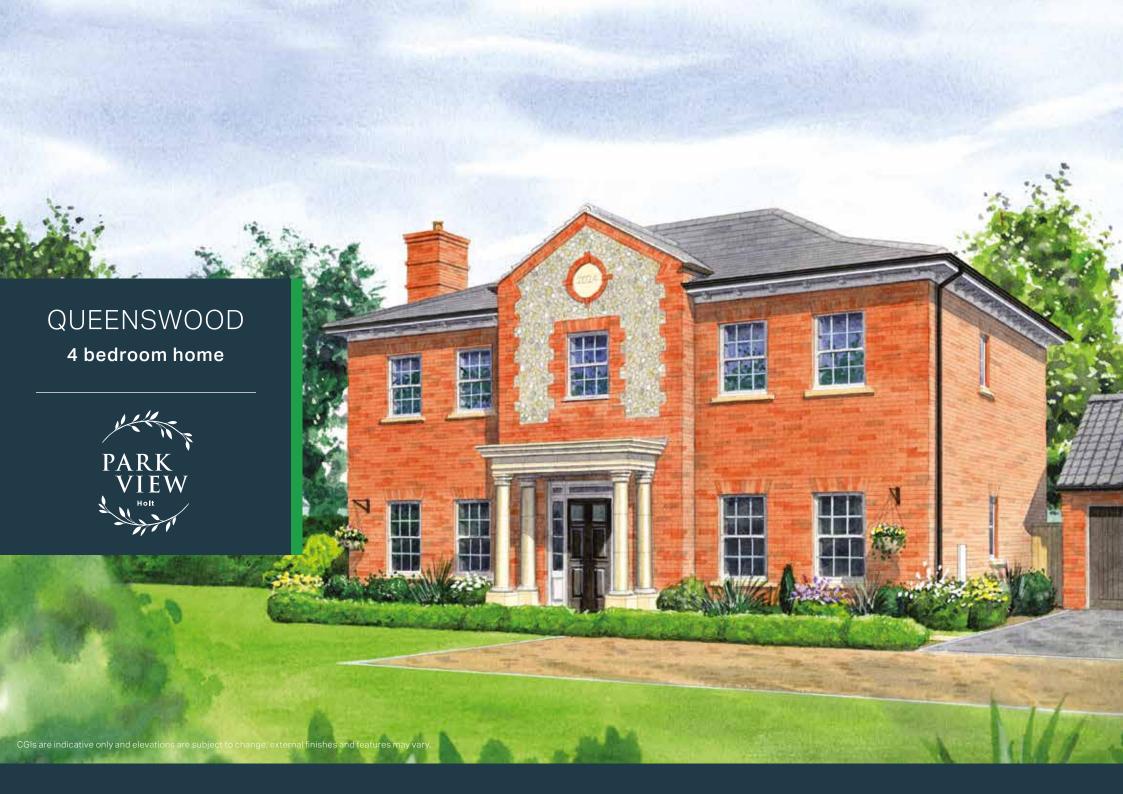

## QUEENSWOOD

## 4 bedroom home

Plots 24, 94, 105 and 106

Kitchen/ Dining Room 7380mm x 3770mm (max) 24'3" x 12'5" (max)

Living Room 6930mm x 3670mm 22'9" x 12'1"

Study 3700mm x 2320mm 12'2" x 7'7"

Utility Room 3700mm x 1880mm (max) 12'2" x 6'2" (max)